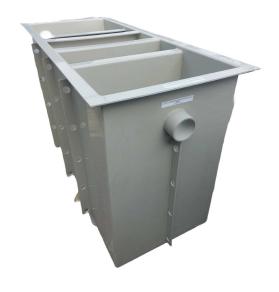

## **Application & Features**

Most commonly used in paint depots, processing & industrial plants and school art rooms.

- Designed for below ground installations.
- Manufactured from 6mm Polypropylene.
- Factory fitted with inlet/outlet/vent connections standard.
- Cast iron access covers capable of being removed by one person should be fitted. (available at additional costs)
- 3 equally spaced baffles.
- Tanks must be surrounded with 100mm thick concrete walls & base.
- When space limitations apply, equivalent capacity tanks can be manufactured to order.
- Inlet, outlet and vent positions can be altered to suit clients specific needs.