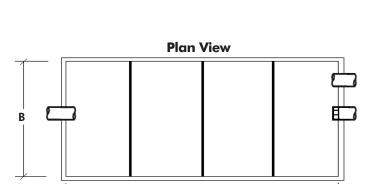

## **Below Ground**

|                      |                      | Internal Dimensions (mm) |                         |                     |
|----------------------|----------------------|--------------------------|-------------------------|---------------------|
| Capacity<br>(Litres) | <b>A</b><br>(Length) | <b>B</b><br>(Width)      | <b>C</b><br>(Water Lv.) | <b>D</b><br>(Depth) |
| 250                  | 900                  | 600                      | 470                     | 770                 |
| 300                  | 900                  | 600                      | 560                     | 860                 |
| 400                  | 900                  | 600                      | 750                     | 1050                |
| 600                  | 1500                 | 600                      | 670                     | 970                 |
| 800                  | 1500                 | 600                      | 900                     | 1200                |
| 1100                 | 1500                 | 600                      | 1230                    | 1530                |
| 1500                 | 2000                 | 750                      | 1000                    | 1300                |
| 2000                 | 2500                 | 750                      | 1070                    | 1370                |
| 2500                 | 1900                 | 1200                     | 1100                    | 1400                |
| 3000                 | 2800                 | 1200                     | 900                     | 1200                |
| 3500                 | 2800                 | 1200                     | 1050                    | 1350                |
| 4000                 | 2800                 | 1200                     | 1200                    | 1500                |
| 4500                 | 2800                 | 1200                     | 1340                    | 1640                |
| 5000                 | 2800                 | 1200                     | 1490                    | 1790                |