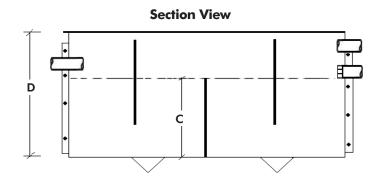

## **Below Ground**

|                      |                      | Internal Dimensions (mm) |                         |                     |
|----------------------|----------------------|--------------------------|-------------------------|---------------------|
| Capacity<br>(Litres) | <b>A</b><br>(Length) | <b>B</b><br>(Width)      | <b>C</b><br>(Water Lv.) | <b>D</b><br>(Depth) |
| 250                  | 900                  | 600                      | 470                     | 770                 |
| 300                  | 900                  | 600                      | 560                     | 860                 |
| 400                  | 900                  | 600                      | 750                     | 1050                |
| 600                  | 1500                 | 600                      | 670                     | 970                 |
| 800                  | 1500                 | 600                      | 900                     | 1200                |
| 1100                 | 1500                 | 600                      | 1230                    | 1530                |
| 1500                 | 2000                 | 750                      | 1000                    | 1300                |
| 2000                 | 2500                 | 750                      | 1070                    | 1370                |
| 2500                 | 1900                 | 1200                     | 1100                    | 1400                |
| 3000                 | 2800                 | 1200                     | 900                     | 1200                |
| 3500                 | 2800                 | 1200                     | 1050                    | 1350                |
| 4000                 | 2800                 | 1200                     | 1200                    | 1500                |
| 4500                 | 2800                 | 1200                     | 1340                    | 1640                |
| 5000                 | 2800                 | 1200                     | 1490                    | 1790                |